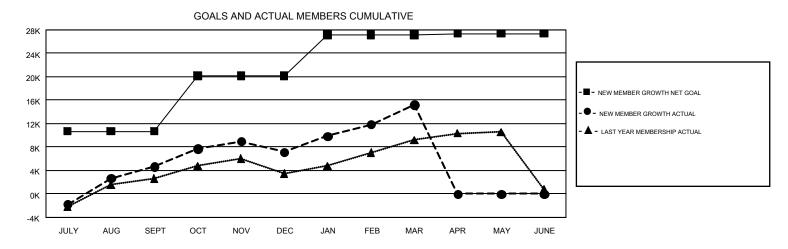

## GMT Constitutional Area 5

REPORT DOES NOT INCLUDE CLUBS IN UNDISTRICTED AREAS.

| Clubs                 |               |           |               | Members               |                                                                |                                                              |                                                    |  |
|-----------------------|---------------|-----------|---------------|-----------------------|----------------------------------------------------------------|--------------------------------------------------------------|----------------------------------------------------|--|
| RESULTS FOR 2016-2017 |               |           |               | RESULTS FOR 2016-2017 |                                                                |                                                              |                                                    |  |
| QUARTER               | NEW CLUB GOAL | NEW CLUBS | DROPPED CLUBS | QUARTER               | NEW MEMBER GROWTH<br>NET GOAL (not reinstated<br>or transfers) | NEW MEMBER<br>GROWTH ACTUAL (not<br>reinstated or transfers) | DROPPED<br>MEMBERS ACTUAL<br>(including transfers) |  |
| JULY/AUG/SEPT         | 161           | 64        | 58            | JULY/AUG/SEPT         | 10,672                                                         | 15,309                                                       | 10,652                                             |  |
| OCT/NOV/DEC           | 155           | 85        | 48            | OCT/NOV/DEC           | 9,455                                                          | 9,566                                                        | 7,070                                              |  |
| JAN/FEB/MAR           | 88            | 163       | 28            | JAN/FEB/MAR           | 7,048                                                          | 12,473                                                       | 4,430                                              |  |
| APR/MAY/JUNE          | 63            | 0         | 0             | APR/MAY/JUNE          | 227                                                            | 0                                                            | 0                                                  |  |