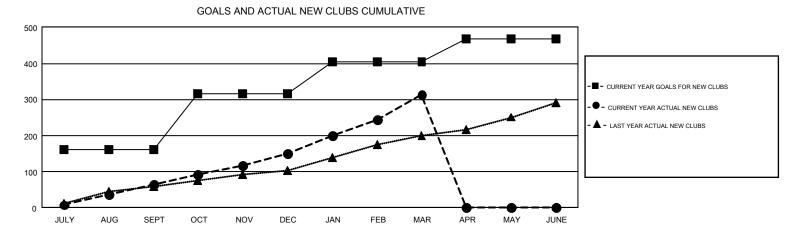

## GMT Constitutional Area 5

REPORT DOES NOT INCLUDE CLUBS IN UNDISTRICTED AREAS.

| Clubs                 |               |           |               | Members               |                                                                |                                                              |                                                    |  |
|-----------------------|---------------|-----------|---------------|-----------------------|----------------------------------------------------------------|--------------------------------------------------------------|----------------------------------------------------|--|
| RESULTS FOR 2016-2017 |               |           |               | RESULTS FOR 2016-2017 |                                                                |                                                              |                                                    |  |
| QUARTER               | NEW CLUB GOAL | NEW CLUBS | DROPPED CLUBS | QUARTER               | NEW MEMBER GROWTH<br>NET GOAL (not reinstated<br>or transfers) | NEW MEMBER<br>GROWTH ACTUAL (not<br>reinstated or transfers) | DROPPED<br>MEMBERS ACTUAL<br>(including transfers) |  |
| JULY/AUG/SEPT         | 161           | 64        | 58            | JULY/AUG/SEPT         | 10,672                                                         | 15,309                                                       | 10,652                                             |  |
| OCT/NOV/DEC           | 155           | 85        | 48            | OCT/NOV/DEC           | 9,455                                                          | 9,566                                                        | 7,070                                              |  |
| JAN/FEB/MAR           | 88            | 163       | 28            | JAN/FEB/MAR           | 7,048                                                          | 12,473                                                       | 4,430                                              |  |
| APR/MAY/JUNE          | 63            | 0         | 0             | APR/MAY/JUNE          | 227                                                            | 0                                                            | 0                                                  |  |